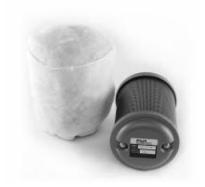

## INLET FILTERS

These filters are designed to protect the Fuji Ring Compressor by filtering the inlet air when the blower is being used for pressure applications. The filter has a perforated metal outer cover and an inner liner wrapped with a fine (.009) mesh screen. The filter is rated for 200 micron filtration.

## INLET FILTER COVERS

These covers are designed to fit over the inlet filter in order to provide better filter protection. They are made of 100% polyester fibers, are approximately 3/4" thick, and are rated 80% efficient at 25 microns.