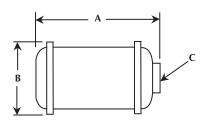

## INLET FILTERS

These filters are designed to protect the Fuji Ring Compressor by filtering the inlet air when the blower is being used for pressure applications. The filter has a perforated metal outer cover and an inner liner wrapped with a fine (.009) mesh screen. The filter is rated for 200 micron filtration.

| INLET FILTER |                               |              |              |              | FILTER COVER           |
|--------------|-------------------------------|--------------|--------------|--------------|------------------------|
| Filter Model | For Use With<br>Blower Model: | A Dim. (in.) | B Dim. (in.) | C Dim. (in.) | Filter Cover<br>Model: |
| F-123        | VFC06-VFC30                   | 7 3/8"       | 3 7/8"       | 1 1/4"       | FPT C-123              |
| F-45         | VFC40-VFC50                   | 8"           | 5 1/8"       | 1 1/2"       | FPT C-45               |
| F-67         | VFC60-VFC70                   | 14"          | 5 1/8"       | 2"           | FPT C-67               |
| F-89         | VFC80-VFC90                   | 23 1/2"      | 8 1/4"       | 3"           | MPT C-89               |