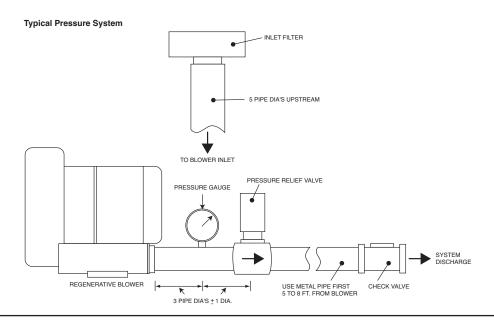

## INLET FILTERS

These filters are designed to protect the Fuji Ring Compressor by filtering the inlet air when the blower is being used for pressure applications. The filter has a perforated metal outer cover and an inner liner wrapped with a fine (.009) mesh screen. The filter is rated for 200 micron filtration.