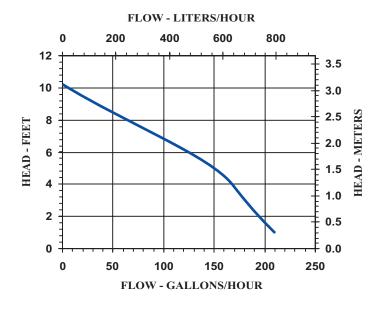

#### **Specifications**

|           |          |                |       |       |       |      |       | Performance (GPH @ Head) |     |     | Shut Off |     | Pwr. Cord Weight |        |
|-----------|----------|----------------|-------|-------|-------|------|-------|--------------------------|-----|-----|----------|-----|------------------|--------|
| Model No. | Item No. | Discharge Size | HP    | Volts | Hertz | Amps | Watts | 1'                       | 3'  | 5'  | Feet     | PSI | (ft)             | (Lbs.) |
| NK-1      | 526003   | 1/4" MNPT      | 1/150 | 115   | 60    | 1.1  | 70    | 210                      | 180 | 150 | 10.2     | 4.4 | 6                | 3.67   |