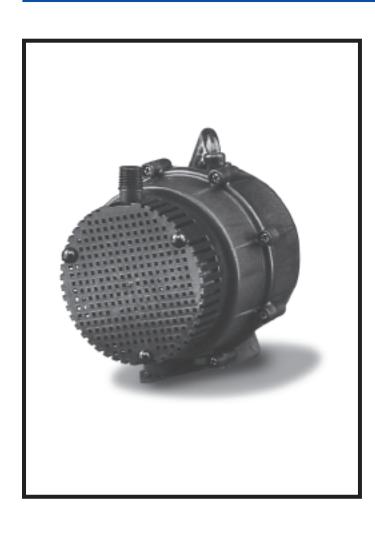

Small submersible oil-filled pump with corrosion resistant nylon housing. For commercial, industrial and home applications including statuary fountains, water displays, air conditioners, machine tool coolants, and many other applications where liquid must be transferred or recirculated. This compact 210 GPH pump features a 1/4" MNPT discharge, 10.2' shut-off head capability, and screened inlet.