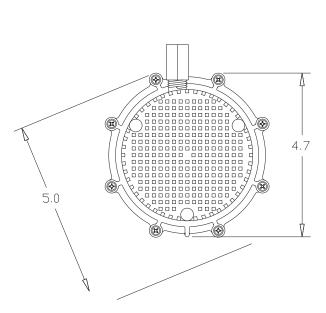

#### Construction

- Motor 1/150 HP Oil Filled
- Intermittent Liquid Temp. up to 120° F
- Intake N/A
- Discharge 1/4" MNPT
- Housing Nylon
- Cover Nylon
- Volute Nylon
- Impeller Nylon
- Shaft Seal Viton®
- Screen Polyethylene

Small submersible oil-filled pump with corrosion resistant nylon housing. For commercial, industrial and home applications including statuary fountains, water displays, air conditioners, machine tool coolants, and many other applications where liquid must be transferred or recirculated. This compact 210 GPH pump features a 1/4" MNPT discharge, 10.2' shut-off head capability, and screened inlet.