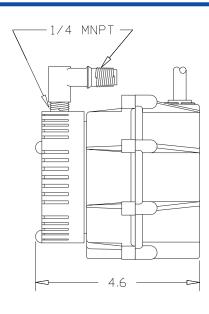

### **Features**

- Corrosion resistant nylon body
- Oil-filled motor
- 10.2' maximum lift
- 70 watts
- 1/4" MNPT discharge
- Thermal overload protection
- For submersible use only

#### Construction

- Motor 1/150 HP Oil Filled
- Intermittent Liquid Temp. up to 120° F
- Intake N/A
- Discharge 1/4" MNPT
- Housing Nylon
- Cover Nylon
- Volute Nylon
- Impeller Nylon
- Shaft Seal Viton®
- Screen Polyethylene

Small submersible oil-filled pump with corrosion resistant nylon housing. For commercial, industrial and home applications including statuary fountains, water displays, air conditioners, machine tool coolants, and many other applications where liquid must be transferred or recirculated. This compact 210 GPH pump features a 1/4" MNPT discharge, 10.2' shut-off head capability, and screened inlet.