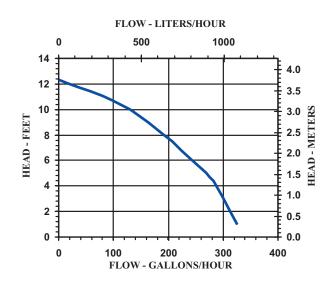

### **Specifications**

| Model |          | Discharge |      |       |       |       |       | Performance (GPH @ Head) |     |     | Shut Off |      | Pwr. Cord | Weight |        |
|-------|----------|-----------|------|-------|-------|-------|-------|--------------------------|-----|-----|----------|------|-----------|--------|--------|
| No.   | Item No. | Size      | HP   | Volts | Hertz | Amps  | Watts | 1'                       | 3'  | 5'  | 10'      | Feet | PSI       | (ft)   | (Lbs.) |
| NK-2  | 527003   | 1/4" MNPT | 1/40 | 115   | 60    | 1.7   | 100   | 325                      | 300 | 270 | 130      | 12.3 | 5.3       | 6      | 4.50   |
| NK-2  | 527016   | 1/4" MNPT | 1/40 | 230   | 50/60 | .9/.7 | 100   | 325                      | 300 | 270 | 130      | 12.3 | 5.3       | 12     | 4.83   |
| NK-2  | 527176   | 1/4" MNPT | 1/40 | 115   | 60    | 1.7   | 100   | 325                      | 300 | 270 | 130      | 12.3 | 5.3       | 18     | 5.17   |