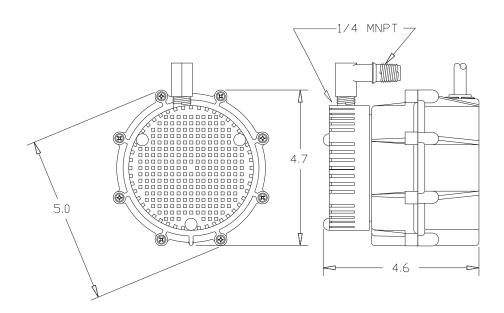

#### Construction

- Motor 1/40 HP Oil Filled
- Intermittent Liquid Temp up to 120° F
- Intake N/A
- Discharge 1/4" MNPT
- Housing Nylon
- Cover Nylon
- Volute Nylon
- Impeller Nylon
- Shaft Seal Viton®
- Screen Polypropylene

Small submersible oil-filled pump with corrosion resistant nylon housing. For commercial, industrial and home applications including statuary fountains, water displays, air conditioners, machine tool coolants, and many other applications where liquid must be transferred or recirculated. This compact 325 GPH pump features a 1/4" MNPT discharge, 12.3' shut-off head capability, and screened inlet.